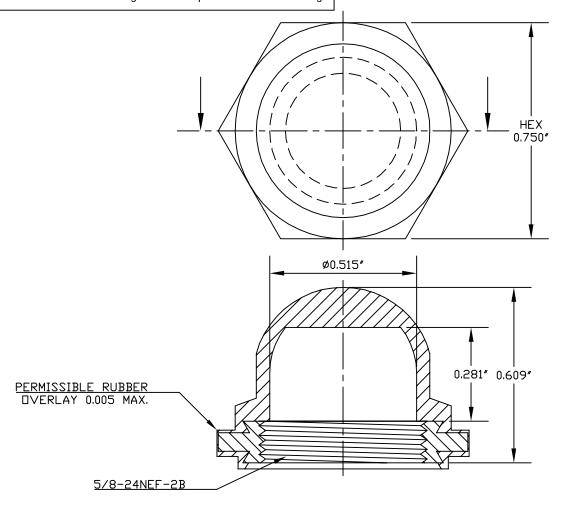

## **SPECIFICATIONS**

Material: HEXSEALS: Silicone rubber conforms to A-A-59588 Class 3,

GR 60 unless otherwise specified.

Mounting Nut: HEXSEALS: Brass, nickel-plated (unless otherwise

noted)

Temperature Range: HEXSEALS: -94°F to +400°F

|                                                                                 | J MAT'L CHANGED and REDRAWN S. GOK |       |              | 06.16.09 |
|---------------------------------------------------------------------------------|------------------------------------|-------|--------------|----------|
| I CAD COMPUTER GENERATED                                                        |                                    |       | 09.23.02     |          |
| H UPDATED, ADDED ORDER NUMBERS, DWG. NO. WAS 1231/SERIES W. P.                  |                                    |       |              | 11.24.76 |
| REV. DESCRIPTION                                                                |                                    |       | DATE         |          |
| MAXIMUM AND MINIMUM MEASURE-<br>MENTS ARE STATED DIRECTLY ON<br>EACH DIMENSION. | 백 BOOT, PUSH BUTTON                | ENG.  | M. MORSE     | 01.21.60 |
| EACH DIMENSION.                                                                 | E SWITCH (N3040)                   | DWN.  | S. ANDREWS   | 01.21.60 |
| MAT'L: Silicone Rubber                                                          |                                    | CHKD. | B. GLICKSMAN | 01.21.60 |
| A-A-59588, Gr.60                                                                |                                    | SCALE | (N3040       | )        |
| FINISH: GRAY                                                                    | APM-HEXSEAL CORPORATION            | 3:1   | HEXSEAL      | ,        |