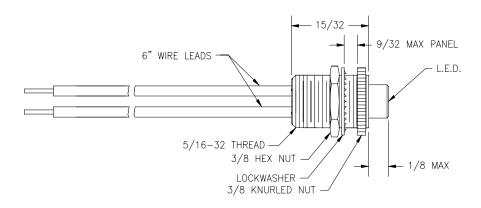

## T 1 3/4 LED FRONT OR REAR PANEL MOUNT

## T 1 3/4 LED FRONT OR REAR MOUNT

Allows for easy installation from rear of panel when cables or connector assemblies are used. Flat topped LED for maximum light distribution. Transparent colors display when unlit for Red, Green and Amber. Colors Blue, Ultra Green and White have waterclear lens. 5/16" mounting hole diameter Body: Nickel Plated Hardware: Knurled nut, lockwasher, hex nut