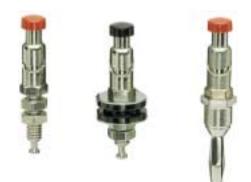

#### **FEATURES**

- Quick Connect/Disconnect
- Only 7/8" Above Board Height
- Standard, Insulated, or Banana Plug Styles
- High Temperature Spring Style
- Color-Coded Caps with
  Optional Additional Colors

#### DESCRIPTION

Press button and put lead in slot and release. Spring pressure assures firm, positive contact.