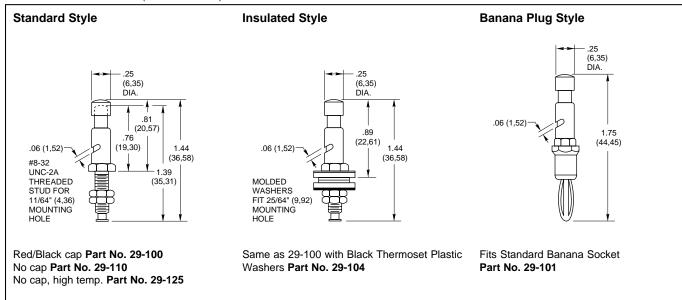

### DIMENSIONS In Inches (and millimeters)

## **ORDERING INFORMATION**

| Description                                                                                                                                                                                                                               | Part Number                                                                                          |  |
|-------------------------------------------------------------------------------------------------------------------------------------------------------------------------------------------------------------------------------------------|------------------------------------------------------------------------------------------------------|--|
| Standard, without cap<br>Standard, with red cap<br>Standard, with black cap<br>High temperature standard, without cap<br>Insulated, with black cap<br>Insulated, with red cap<br>Banana plug, with black cap<br>Banana plug, with red cap | 29-110<br>29-100 RED<br>29-100 BLK<br>29-125<br>29-104 BLK<br>29-104 RED<br>29-101 BLK<br>29-101 RED |  |