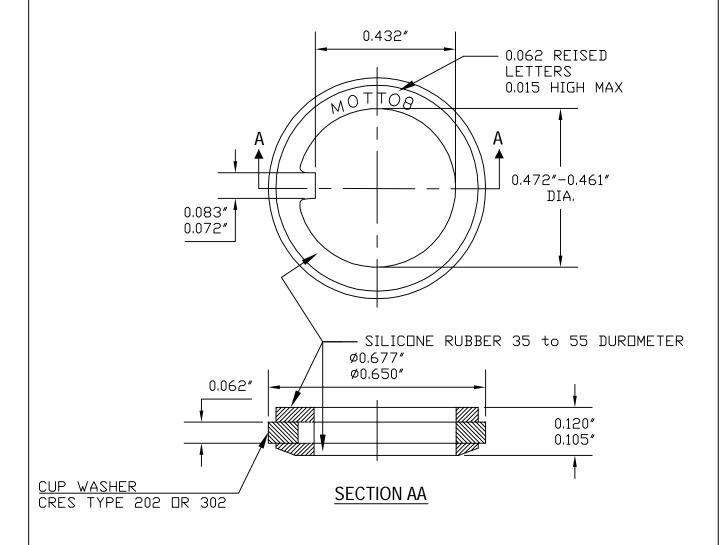

## **SPECIFICATIONS**

Mounting: Either Front or Behind Panel
Temperature Range: -94°f to +400°F
Shelf-Life: in excess of 25 years
Material: Stainless steel with bonded silicone rubber

conforms to A-A-59588 Class 3

**Resistant To:** Salt spray, sunlight, ozone, weather, fungus, and most acids and lurbricating oils

| , , , , , , , , , , , , , , , , , , ,        |                           |        |                              |         |         |          |
|----------------------------------------------|---------------------------|--------|------------------------------|---------|---------|----------|
|                                              |                           |        |                              |         |         |          |
| В                                            | REDRAWN and MAT'L CHANGED |        |                              |         | S. GOK  | 05.19.09 |
| Α                                            | CAD COMPUTER GENERATED    |        |                              |         |         | 01.10.03 |
| REV.                                         | DESCRIPTION               |        |                              |         |         | DATE     |
| MAXIMUM A                                    | AND MINIMUM MEASURE-      | ننا    | PANEL BUSHING SEAL FOR       | ENG.    |         |          |
| MENTS ARE STATED DIRECTLY ON EACH DIMENSION. |                           | $\Box$ | SEALED SWITCHES/CIRCUIT      | DWN.    |         |          |
| MAT'L:                                       |                           | ≔      | BREAKERS                     | CHKD.   | J.CELLA | 05.19.09 |
| GRAY SILICONE RUBBER                         |                           |        |                              | SCALE 2 |         |          |
| FINISH:                                      |                           | AF     | APM-HEXSEAL CORPORATION NONE |         | 60064   |          |
| S.S. WASHER                                  |                           |        |                              |         |         |          |